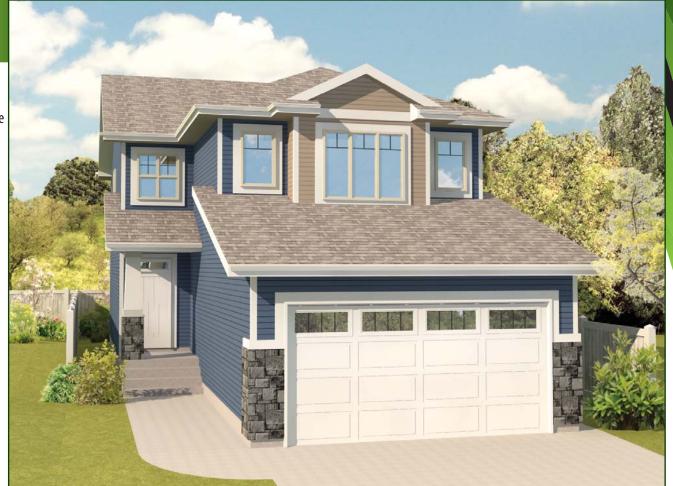

## INCLUDED UPGRADES

- Siding with Exterior Stone
- Oversized Kitchen Island
- Oversized 20'0"(w) x 22'0" / 25'6"(d) Two Car Garage
- 9'0" Main Floor Wall Height
- 9'0" Basement Wall Height
- Railing / Stubwall Around Staircase
- Large 19'0"(w) x 14'8"(d) Bonusroom
- 🖉 Main Floor Den
- Concrete Front Verandah
- Window in Staircase to Second Floor
- 3'0" high basement windows ideal for basement development
- Doors to All Closets
- Main Floor Fireplace
- Second Floor Laundry
- Oversized Ensuite

## Elevation: Ironstone Standard

## Ironstone HOME BUILDERS



SALES INQUIRIES: St Albert Brenda Callander T: 780 458-9515 C: 780 914-2074 bcallander@ironstonebuilders.ca SALES INQUIRIES: Edmonton T: 780 250-5333 F: 780 250-5322 salesedmonton@ironstonebuilders.ca FOR MORE INFORMATION: HEAD OFFICE - Edmonton T: 780 454-7799 F: 780 454-7782 www.ironstonebuilders.ca

Version 001





HOME BUILDERS

## 880 sq ft Dave North

1,102 sq ft

Mark Alex Hart Weren

This plan is published by fronstone Home Builder Inc. Ironstone reserves the right to modify elevation, dimensions, floor plans and specifications without prior notice. All rights reserved, including the right of reproduction in whole or in part. This Brochure Sheet is for information only and subject to change without notice.