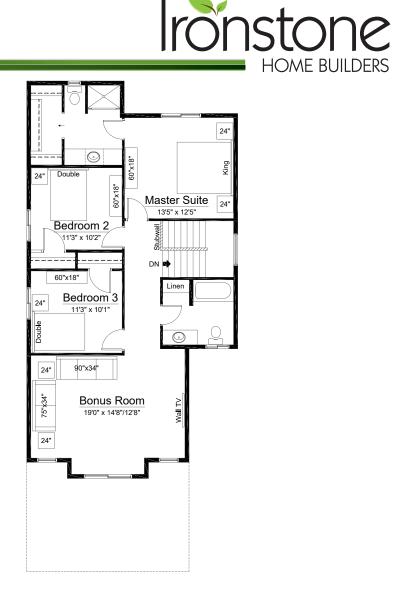

## INCLUDED UPGRADES

- Siding with Exterior Stone
- Oversized Kitchen Island
- Oversized 20'0"(w) x 22'0" / 25'6"(d) Two Car Garage
- 9'0" Main Floor Wall Height
- 9'0" Basement Wall Height
- Railing / Stubwall Around Staircase
- Large 19'0"(w) x 14'8"(d) Bonusroom
- 🖉 Main Floor Den
- Concrete Front Verandah
- Window in Staircase to Second Floor
- 3'0" high basement windows ideal for basement development
- Doors to All Closets
- Main Floor Fireplace
- Second Floor Laundry
- Oversized Ensuite