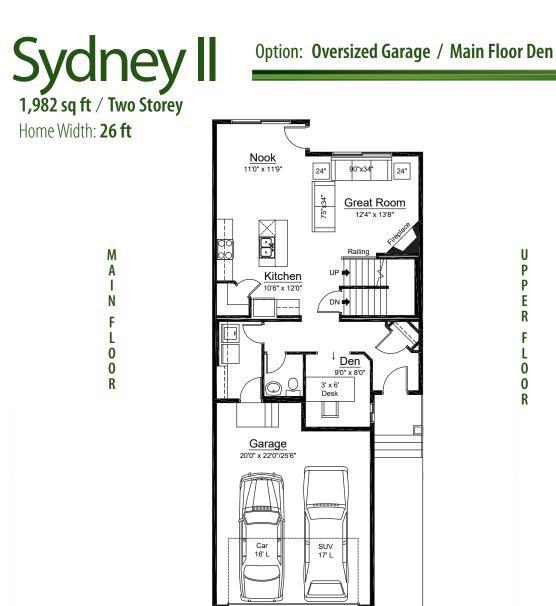

## INCLUDED UPGRADES

- Siding with Exterior Stone
- Oversized Kitchen Island
- Oversized 20'0"(w) x 22'0" / 25'6"(d) Two Car Garage
- 9'0" Main Floor Wall Height
- 9'0" Basement Wall Height
- Railing / Stubwall Around Staircase
- Large 19'0"(w) x 14'8"(d) Bonusroom
- 🖉 Main Floor Den
- Concrete Front Verandah
- Window in Staircase to Second Floor
- 3'0" high basement windows ideal for basement development
- Doors to All Closets
- Main Floor Fireplace
- Second Floor Laundry
- Oversized Ensuite